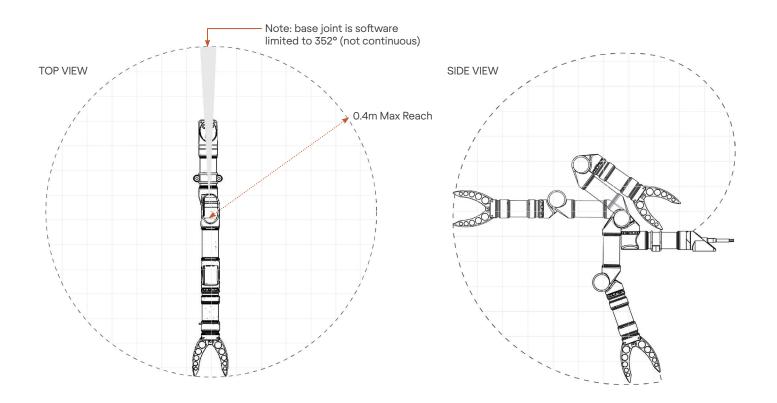

### **SPECIFICATIONS**

210mm

| Max Closing Force          | 600N                                                         |
|----------------------------|--------------------------------------------------------------|
| Push-rod axial load rating | 100kg                                                        |
| Reach                      | 0.4m                                                         |
| Outer Diameter             | 40mm                                                         |
| Standard Connector         | Teledyne 6 Pin IE(W)-55 Impulse<br>Connector (whip included) |
| Operator Control Options   | 3D Space Mouse, Gamepad,<br>Software GUI, Master Controller  |
| End-Effector Options       | Quad Jaws, Pincer,<br>Parallel Jaws, Rope Cutter             |