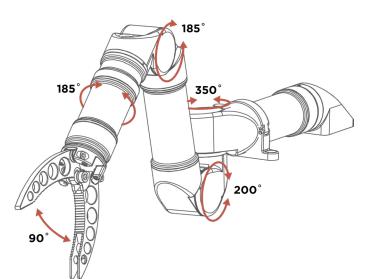

## Be Confident.

The Alpha 5 is a tough and reliable multi-function electric manipulator for harsh environments.

With high accuracy joint positioning (0.1°) and a master/slave topside controller, the Alpha 5 is the most advanced manipulator for the portable ROV community. A must for operators in the new era of close inspection work and complex intervention.

### Master Controller Enabled

- TOUGH 300m Depth Rating Field Proven
- USABLE Intuitive Interface Master Arm Controlled
- ADVANCED
  0.1° Joint Accuracy
  Kinematics and Self-Protection

**ROV Proven** 

Note: Master Arm not included