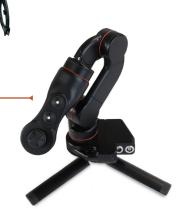

## Be Confident.

The Alpha 5 is a tough and reliable multi-function electric manipulator for harsh environments.

With high accuracy joint positioning (0.1°) and a master/slave topside controller, the Alpha 5 is the most advanced manipulator for the portable ROV community. A must for operators in the new era of close inspection work and complex intervention.

### FEATURES

- Fits on very light ROV's
- Quick to integrate
- End-effector interchangeable
- Embedded controllers no additional POD
- Adjustable grab force pick up a sea urchin or cut a cable
- Self-protection against collision
- One-click home position
- Corrosion and scratch resistant
  anodized aluminium
- Highly Modular and Configurable 3, 4 or 5 function versions available

### Master Controller Enabled

- TOUGH 300m Depth Rating Field Proven
- USABLE Intuitive Interface Master Arm Controlled
- ADVANCED
  0.1° Joint Accuracy
  Kinematics and Self-Protection

**ROV Proven** 

Note: Master Arm not included