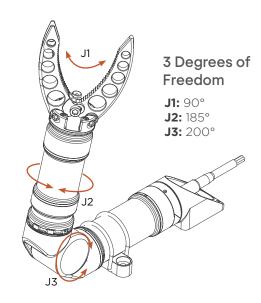

# BLUEPRINTLAB

- Fits on very light ROV's
- Quick to integrate
- End-effector interchangeable
- Embedded controllers no additional POD
- Adjustable grab force pick up a sea urchin or cut a cable
- Self-protection against collision
- One-click home position
- Corrosion and scratch resistant anodized aluminium
- Highly Modular and Configurable 3, 4 or 5 function versions available
- TOUGH 300m Depth Rating Field Proven
- USABLE Intuitive Interface Master Arm Controlled
- ADVANCED 0.1° Joint Accuracy Kinematics and Self-Protection