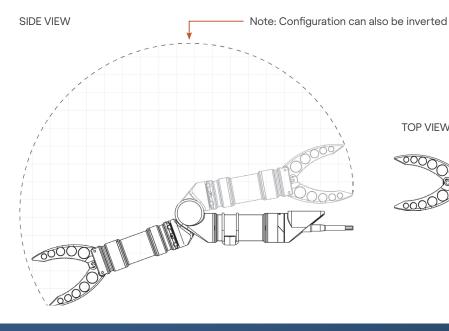

|
| Push-rod axial load rating | 100kg                                                       |
| Reach                      | 0.4m                                                        |
| Outer Diameter             | 40mm                                                        |
| Standard Connector         | Teledyne 6 Pin IE(W)-55 Impulse Connector (whip included)   |
| Operator Control Options   | 3D Space Mouse, Gamepad, Software GUI,<br>Master Controller |
| End-Effector Options       | Quad Jaws, Pincer, Parallel Jaws, Rope Cutter               |





### **ELECTRICAL**

Voltage 18-30V 35W Max Wattage RS232/485 COMS

### **ENVIRONMENTAL**

Depth 300MSW -35°C to 35°C Temp AL6061 Material

#### **MECHANICAL**

Lift Capacity 2kg (Full Reach) Weight (Air) 1360g Weight (Water) 900g







## Mission Specific End-Effectors | Interchange With Ease

Parallel Jaws

**Quad Jaws** 

Rope Cutter

Standard Jaws