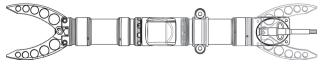

# BLUEPRINTLAB

- Fits on very light ROV's
- Quick to integrate
- End-effector interchangeable
- Embedded controllers no additional POD
- Adjustable grab force pick up a sea urchin or cut a cable
- Self-protection against collision
- One-click home position
- Corrosion and scratch resistant anodized aluminium
- Highly Modular and Configurable 3, 4 or 5 function versions available
- TOUGH 300m Depth Rating Field Proven
- USABLE Intuitive Interface Master Arm Controlled
- ADVANCED 0.1° Joint Accuracy Kinematics and Self-Protection

| SPECIFICATIONS             |                                                             |
|----------------------------|-------------------------------------------------------------|
| Max Closing Force          | 600N                                                        |
| Push-rod axial load rating | 100kg                                                       |
| Reach                      | 0.4m                                                        |
| Outer Diameter             | 40mm                                                        |
| Standard Connector         | Teledyne 6 Pin IE(W)-55 Impulse Connector (whip included)   |
| Operator Control Options   | 3D Space Mouse, Gamepad, Software GUI,<br>Master Controller |
| End-Effector Options       | Quad Jaws, Pincer, Parallel Jaws, Rope Cutter               |