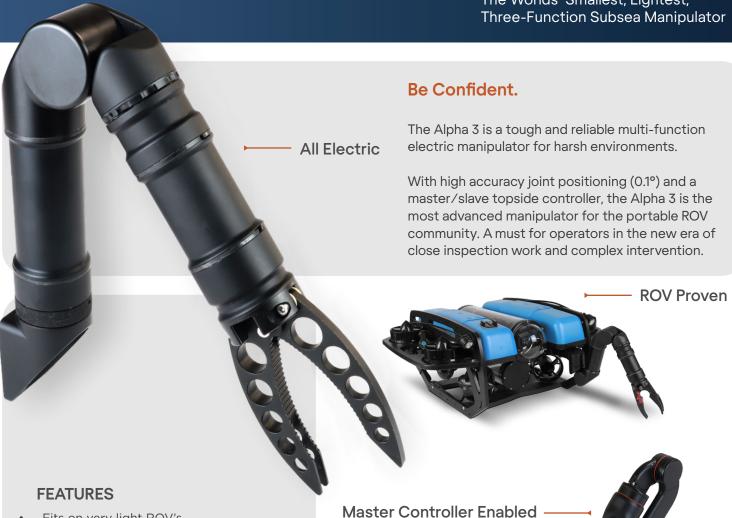

# BLUEPRINTLAB

- Fits on very light ROV's
- Quick to integrate
- End-effector interchangeable
- Embedded controllers no additional POD
- Adjustable grab force pick up a sea urchin or cut a cable
- Self-protection against collision
- One-click home position
- Corrosion and scratch resistant anodized aluminium
- Highly Modular and Configurable 3, 4 or 5 function versions available
- TOUGH 300m Depth Rating Field Proven
- USABLE Intuitive Interface Master Arm Controlled
- ADVANCED 0.1° Joint Accuracy Kinematics and Self-Protection