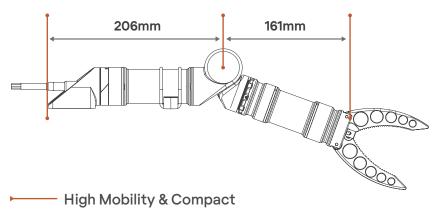

| SPECIFICATIONS             |                                                             |
|----------------------------|-------------------------------------------------------------|
| Max Closing Force          | 600N                                                        |
| Push-rod axial load rating | 100kg                                                       |
| Reach                      | 0.4m                                                        |
| Outer Diameter             | 40mm                                                        |
| Standard Connector         | Teledyne 6 Pin IE(W)-55 Impulse Connector (whip included)   |
| Operator Control Options   | 3D Space Mouse, Gamepad, Software GUI,<br>Master Controller |
| End-Effector Options       | Quad Jaws, Pincer, Parallel Jaws, Rope Cutter               |